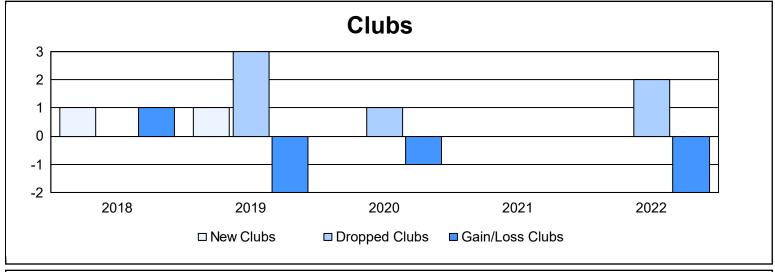

District 2 A2

As of June 2022 Cumulative

| Year      | New<br>Clubs | Dropped<br>Clubs | Gain/<br>Loss<br>Clubs | New<br>Members | Charter<br>Members | Reinstate<br>Members | Transfer<br>Members | Total<br>Member<br>Added | Total<br>Members<br>Dropped | Gain/<br>Loss<br>Members |
|-----------|--------------|------------------|------------------------|----------------|--------------------|----------------------|---------------------|--------------------------|-----------------------------|--------------------------|
| 2017-2018 | 1            | 0                | 1                      | 238            | 35                 | 2                    | 18                  | 293                      | 343                         | -50                      |
| 2018-2019 | 1            | 3                | -2                     | 200            | 21                 | 3                    | 5                   | 229                      | 271                         | -42                      |
| 2019-2020 | 0            | 1                | -1                     | 142            | 6                  | 6                    | 11                  | 165                      | 237                         | -72                      |
| 2020-2021 | 0            | 0                | 0                      | 66             | 3                  | 6                    | 6                   | 81                       | 211                         | -130                     |
| 2021-2022 | 0            | 2                | -2                     | 150            | 0                  | 6                    | 10                  | 166                      | 192                         | -26                      |
| Average   | 0            | 1                | -1                     | 159            | 13                 | 5                    | 10                  | 187                      | 251                         | -64                      |