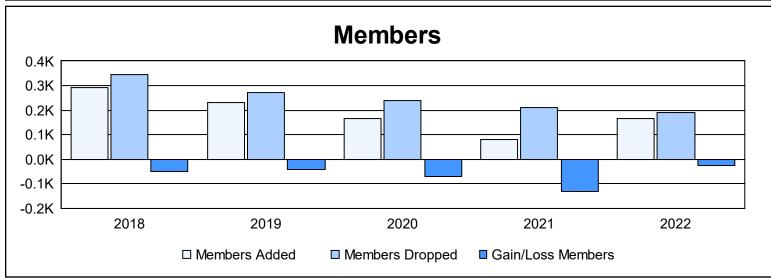

District 2 A2

As of June 2022 Cumulative

| Year      | New<br>Clubs | Dropped<br>Clubs | Gain/<br>Loss<br>Clubs | New<br>Members | Charter<br>Members | Reinstate<br>Members | Transfer<br>Members | Total<br>Member<br>Added | Total<br>Members<br>Dropped | Gain/<br>Loss<br>Members |
|-----------|--------------|------------------|------------------------|----------------|--------------------|----------------------|---------------------|--------------------------|-----------------------------|--------------------------|
| 2017-2018 | 1            | 0                | 1                      | 238            | 35                 | 2                    | 18                  | 293                      | 343                         | -50                      |
| 2018-2019 | 1            | 3                | -2                     | 200            | 21                 | 3                    | 5                   | 229                      | 271                         | -42                      |
| 2019-2020 | 0            | 1                | -1                     | 142            | 6                  | 6                    | 11                  | 165                      | 237                         | -72                      |
| 2020-2021 | 0            | 0                | 0                      | 66             | 3                  | 6                    | 6                   | 81                       | 211                         | -130                     |
| 2021-2022 | 0            | 2                | -2                     | 150            | 0                  | 6                    | 10                  | 166                      | 192                         | -26                      |
| Average   | 0            | 1                | -1                     | 159            | 13                 | 5                    | 10                  | 187                      | 251                         | -64                      |